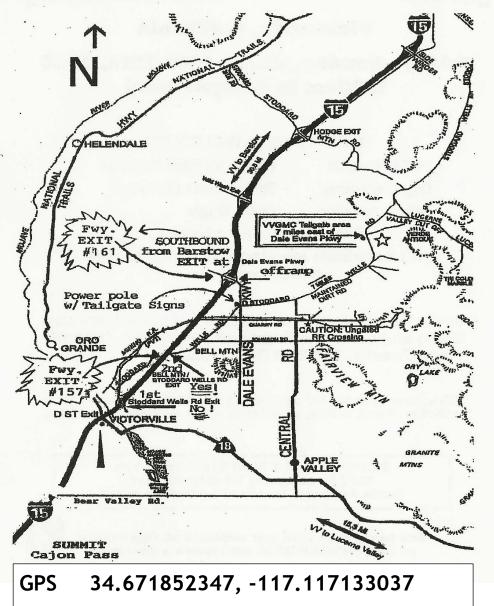

**Directions:** From I—15 Northbound towards Barstow : Hwy 15 North THRU Victorvillel EXIT Rt. At 2nd Stoddard Wells Rd at BELL Mtn. EXIT # 157. Turn Left/East at Ramp STOP Sign. STAY On Stoddard Wells Road 4 mi. until next STOP sign at Dale Evans Pkwy. "Tailgate" signs high on NW corner power pole. Check Odometer here! Continue Straight On Stoddard Wells Rd. 7 miles to "Tailgate". Road becomes a graded dirt road about 4/10 mi. from the Dale Evans Pkwy intersection. Proceed East/NE past "Grange" fork to "Tailgate" site. Cars & RVs can make it w/ease & care. "Tailgate" signs along route.