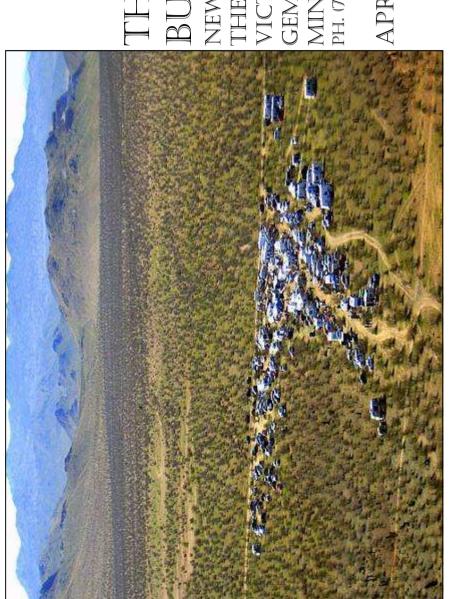

### THANKS FOR THE PHOTOGRAPHS

I would like to thank Jim Fosse for the aerial photograph of the Tailgate which I used for the front cover. I would also like to thank Cyndy Mandell for the use of some of the photographs she took at our recent Tailgate.

#### TAILGATE 2010—OUR 34TH!

There were a lot of vendors here this year! Mary Lou is selling her wares.

It really tok on the appearance of a little village. The men are putting up the food tent.

his minerals and looking after I the needs of his son, Donovan.